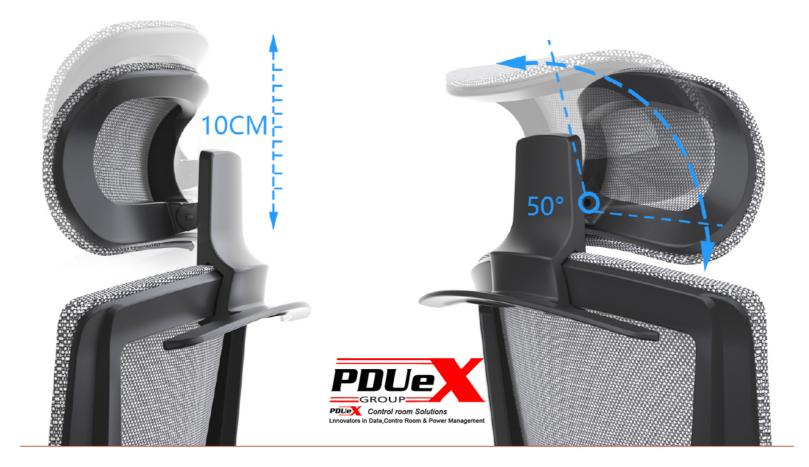

## SHOW YOURSELF Helps you in career

Double back design Double waist protection Three section independent support

Ergonomics 3D headrest, lifting and rotating everything

Three gear till lock, sitting and lying at will, free and carefree