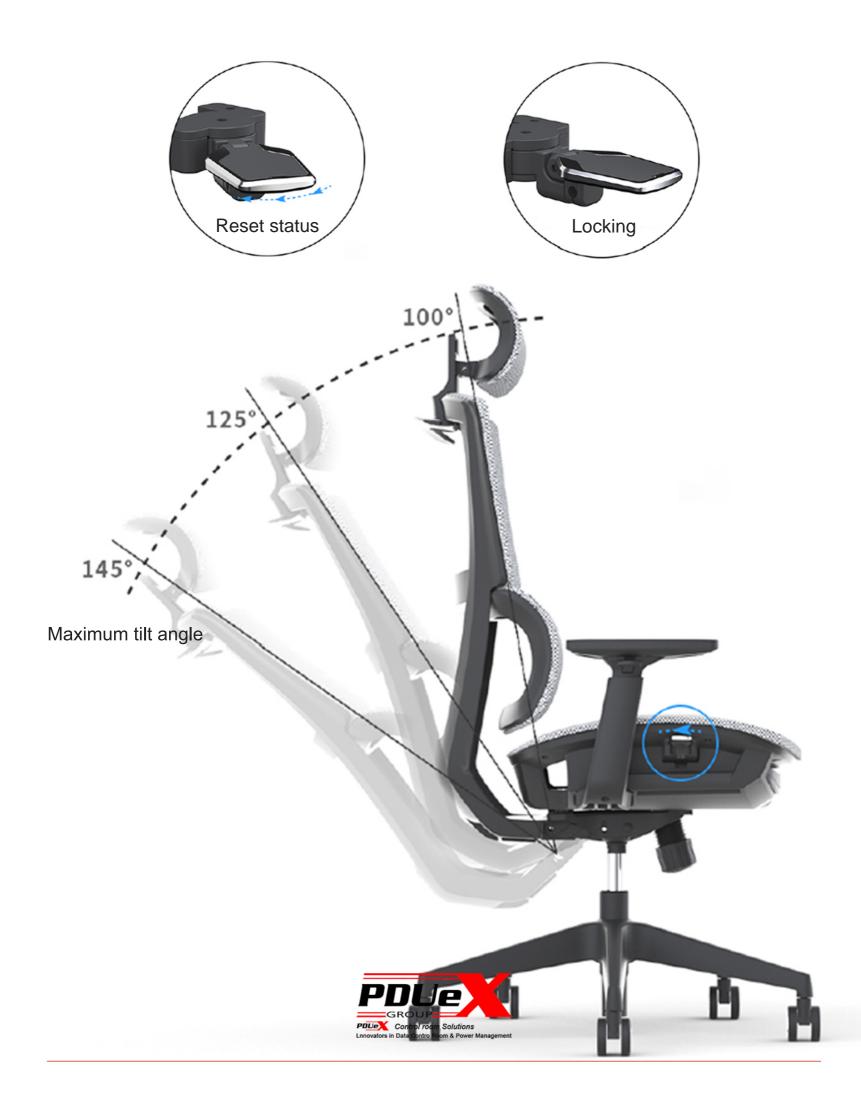

## SHOW YOURSELF Helps you in career

Double back design Double waist protection Three section independent support

Ergonomics 3D headrest, lifting and rotating everything

Three gear till lock, sitting and lying at will, free and carefree