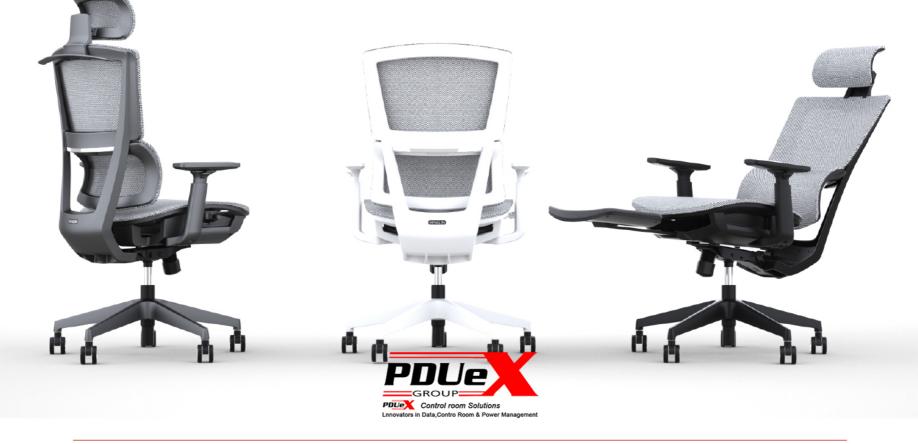

## SHOW YOURSELF Helps you in career

Double back design Double waist protection Three section independent support

Ergonomics 3D headrest, lifting and rotating everything

Three gear till lock, sitting and lying at will, free and carefree

Hidden telescopic footrest, with the backrest tilted, the second becomes a comfortable "bed"

Hidden retractable footrest for lunch break anytime, anywhere

## Super mesh fabric is durable for a long time

Breathable, not muggy, sedentary, not sweating

High strength, long service life, passed bifma300 million tests

SGS class IV explosion proof pneumatic rod Quality assurance Through BIFMA anti fatigue test