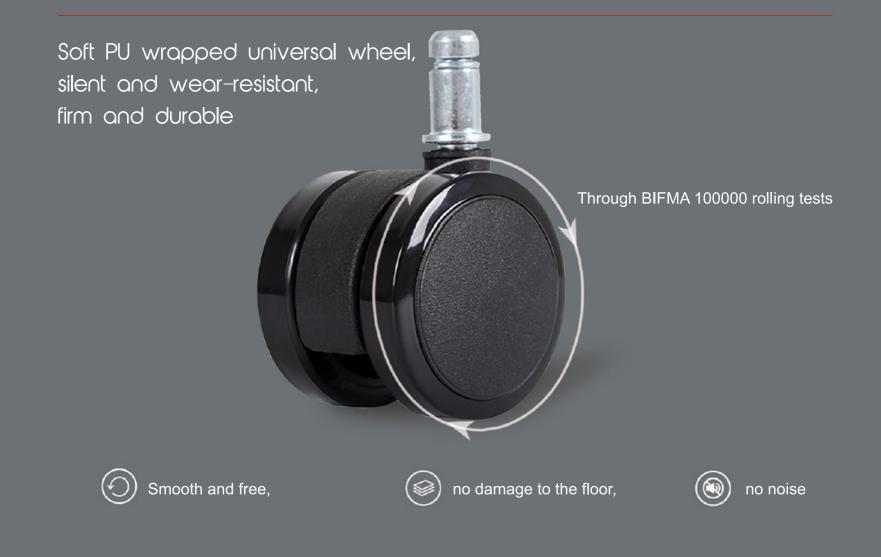

## SHOW YOURSELF Helps you in career







Double back design Double waist protection Three section independent support



Ergonomics 3D headrest, lifting and rotating everything



Three gear till lock, sitting and lying at will, free and carefree



Hidden telescopic footrest, with the backrest tilted, the second becomes a comfortable "bed"

Hidden retractable footrest for lunch break anytime, anywhere

## Super mesh fabric is durable for a long time



Breathable, not muggy, sedentary, not sweating



High strength, long service life, passed bifma300 million tests







SGS class IV explosion proof pneumatic rod Quality assurance Through BIFMA anti fatigue test



## Product dimension information



Reinforced nylon chair feet



Static pressure bearing 1380kg Through BIFMA test, it can bear more than 1380kg



Contact:-Lakshan Vinod Group Director / CEO PDU Control PDU Expert Group UK Ltd

Unit 6D Castle Road Chelston Business Park Wellington Somerset TA21 9JQ United Kingdom

+44(0)7904 52 90 46; +44(0)7515 09 8073 +44(0)1823 662 4147; +44(0)1753 532 278 I.vinod@pduexcrs.com ü www.pduexcrs.com