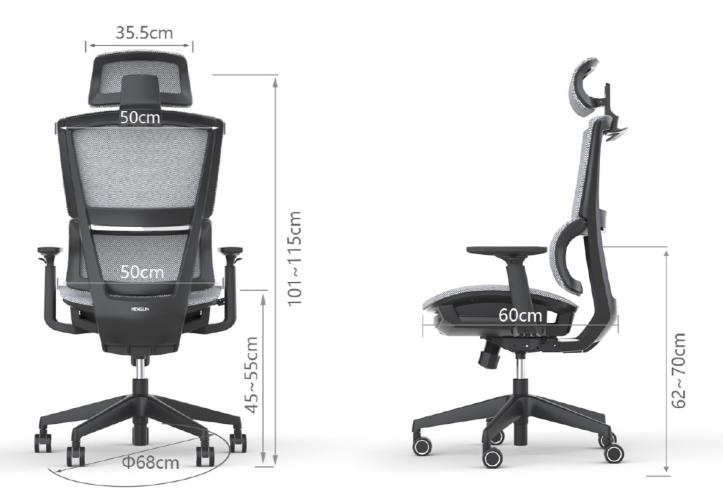

## Product dimension information

Reinforced nylon chair feet

Static pressure bearing 1380kg Through BIFMA test, it can bear more than 1380kg

Contact:-Lakshan Vinod Group Director / CEO PDU Control PDU Expert Group UK Ltd