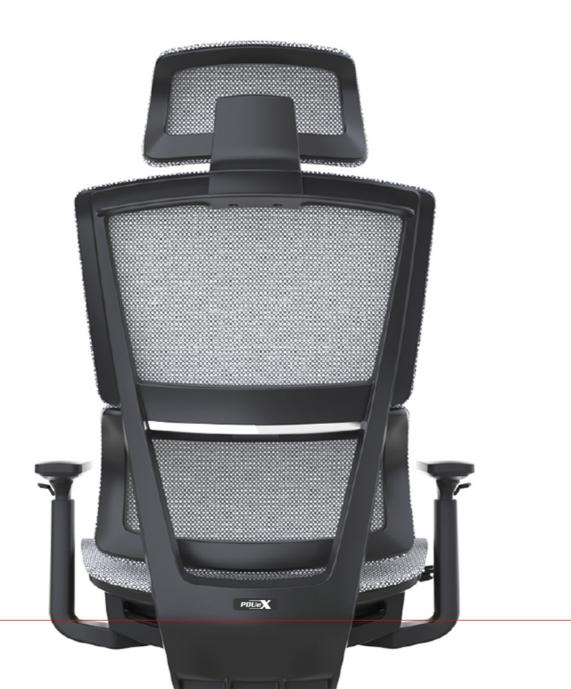

## SHOW YOURSELF Helps you in career

Double back design Double waist protection Three section independent support

Ergonomics 3D headrest, lifting and rotating everything

Three gear till lock, sitting and lying at will, free and carefree