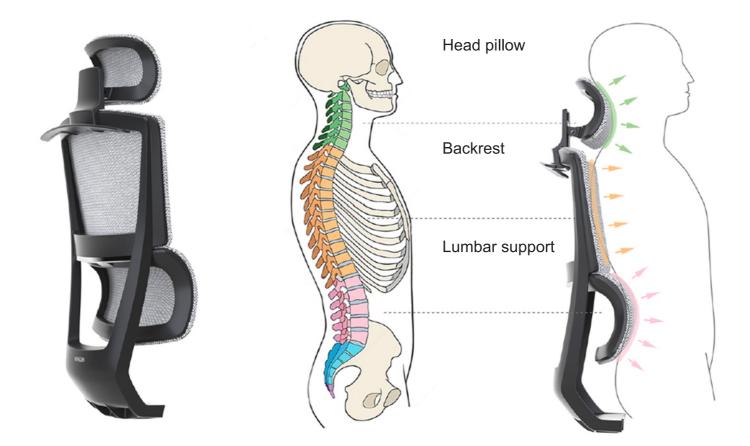

## SHOW YOURSELF Helps you in career

Double back design Double waist protection Three section independent support

Ergonomics 3D headrest, lifting and rotating everything

Three gear till lock, sitting and lying at will, free and carefree